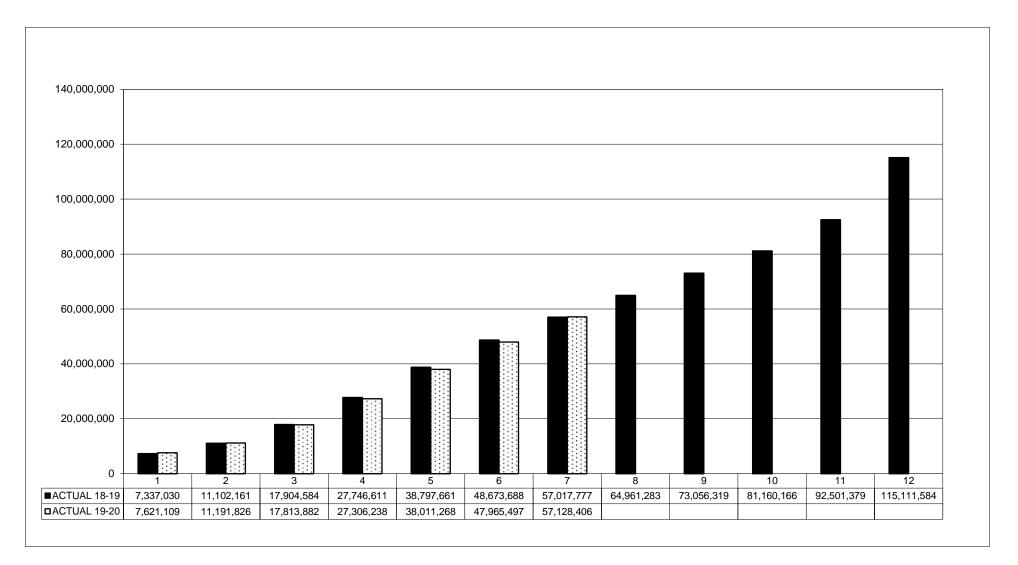

## ROSLYN PUBLIC SCHOOLS CUMULATIVE EXPENDITURE BY MONTH - GENERAL FUND DECEMBER 2019

Page 4A

Agenda