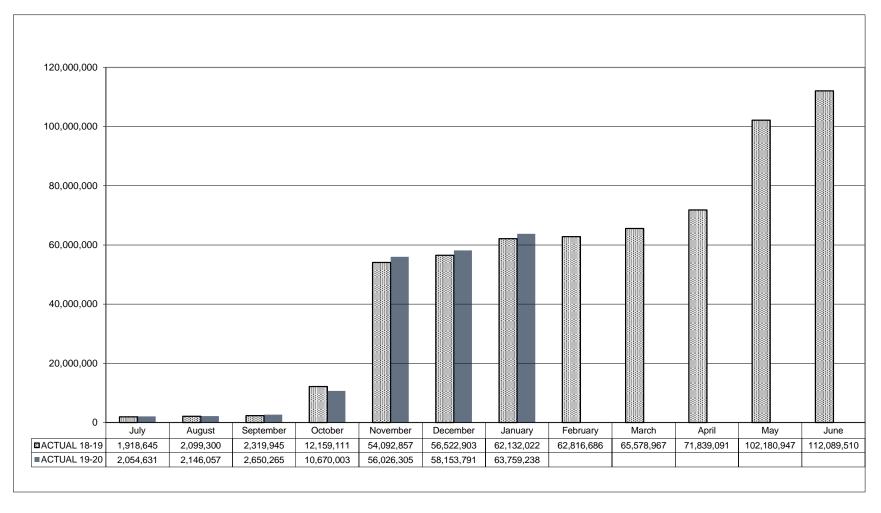

### ROSLYN PUBLIC SCHOOLS CUMULATIVE CASH RECEIPT BY MONTH - GENERAL FUND STATEMENT OF GENERAL FUND RECEIPTS DECEMBER 2019

Page 3A

Agenda