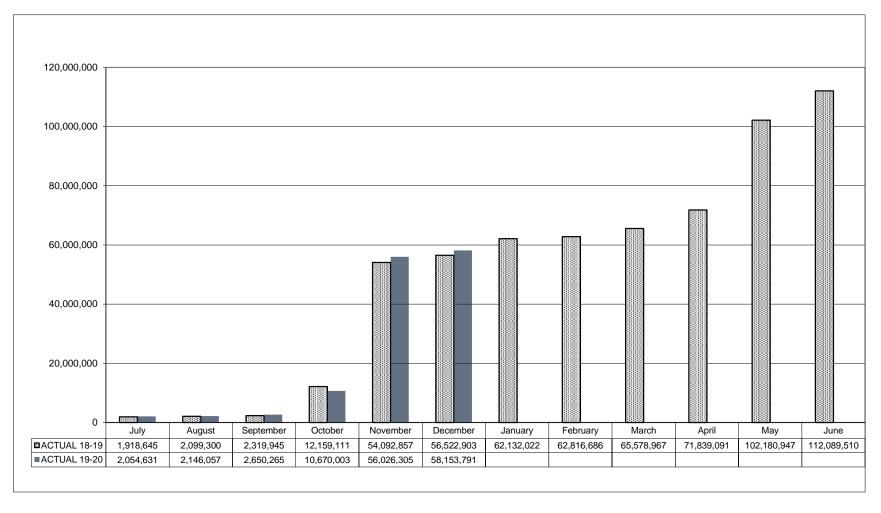

### ROSLYN PUBLIC SCHOOLS CUMULATIVE CASH RECEIPT BY MONTH - GENERAL FUND STATEMENT OF GENERAL FUND RECEIPTS DECEMBER 2019

Page 3A

Agenda