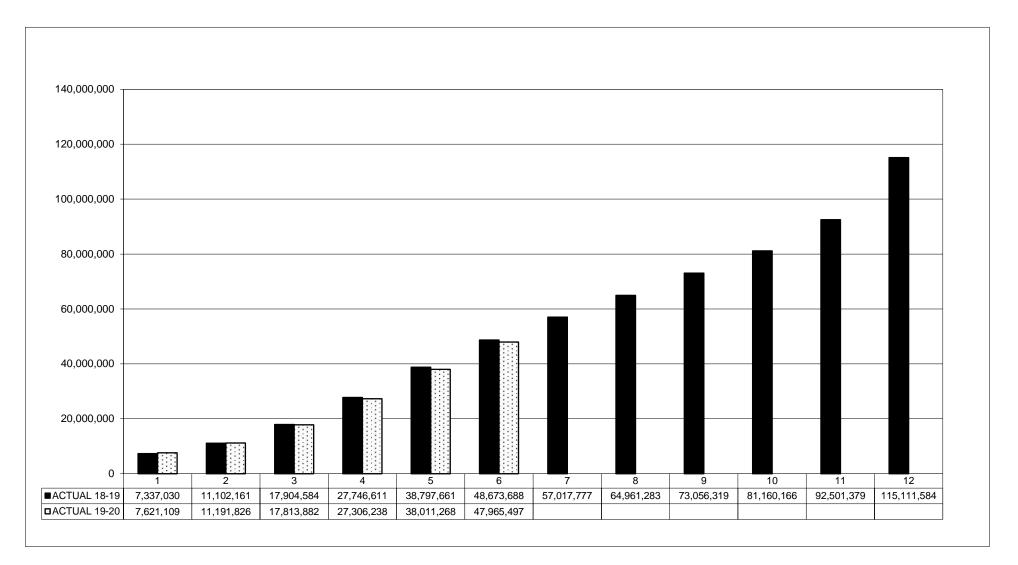

## ROSLYN PUBLIC SCHOOLS CUMULATIVE EXPENDITURE BY MONTH - GENERAL FUND DECEMBER 2019

Page 4A

Agenda