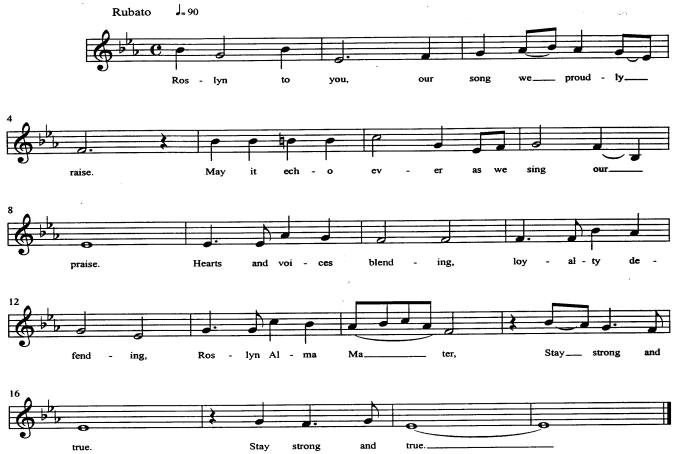

ROSLYN HIGH SCHOOL FRIDAY, JUNE 21, 2019

# One Hundred and Thirteenth Commencement



# ROSLYN HIGH SCHOOL ALMA MATER

Lyrics by Ruth Seward

Music by Brad Frey



#### PROGRAM

| PROCESSIONAL – POMP AND CIRCUMSTANCE ROSLYN HIGH SCHOOL WIND ENSEMBLE<br>Sir Edward Elgar<br>Arranged by Elliott Del Borgo |
|----------------------------------------------------------------------------------------------------------------------------|
| PRESENTATION OF COLORS<br>NATYA GLASCO AND LEE GERSTMAN TO DANIELLA FUTORAN AND DANIEL CASTILLO                            |
| PLEDGE OF ALLEGIANCE<br>Senior ASL Signers from Ms. Murphy's American Sign Language Class                                  |
| <b>STAR SPANGLED BANNER</b> Roslyn High School Senior Chorus<br>Francis Scott Key                                          |
| <b>ROSLYN HIGH SCHOOL ALMA MATER</b> ROSLYN HIGH SCHOOL SENIOR CHORUS<br>RUTH SEWARD, LYRICS<br>BRAD FREY, MUSIC           |
| INTRODUCTION Scott A