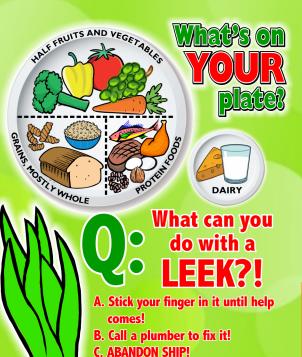

#### Lunch

Popcorn Chicken
Steamed Veggies
3/4 /1 cup
3/4 cup Chick Peas

Chilled Fruit 1/2 1
cup
Or
Turkey Chef
Salad Plate

D. None of the above

Learn more at www.CHOOSEMYPLATE.gov or http://kidshealth.org/kid/stay healthy/food/pyramid.html

## Friday, March 27

The answer is D – none of

choices are all LEAKS, not

**LEEKS!** Leeks are mild-flavored

veggies related to onions that are

often used to flavor soups, but can

also be enjoyed sliced and sauteed!