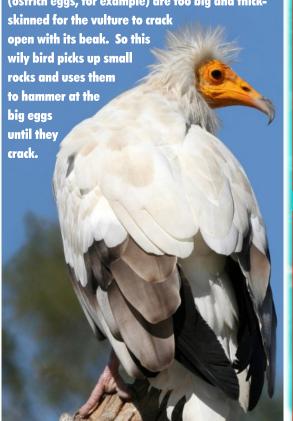

breaded and fried. But most kids think they taste like dirt! Do you feel that

way, too? Get back to us in a few years!

The Egyptian Vulture is one of very few birds to use tools. You see, it loves eggs, but some eggs (ostrich eggs, for example) are too big and thick-