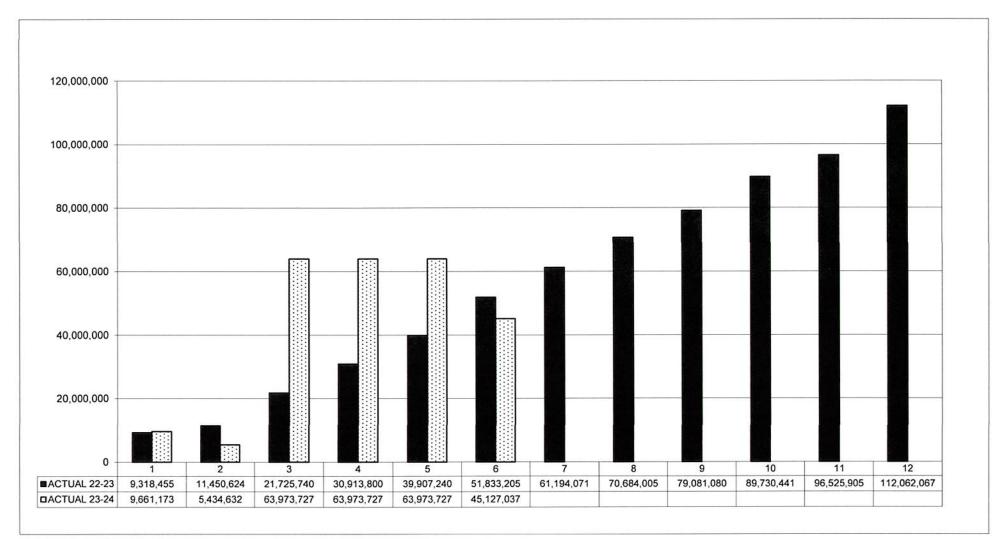

# ROSLYN PUBLIC SCHOOLS SUMMARY STATEMENT OF GENERAL FUND ENCUMBRANCES AND DISBURSEMENTS JANUARY 2024

| Description                       | Original Appropriations \$ | Appropriation Adjustment \$ | Current Appropriations \$ | Monthly Expenditures \$ | Y-T-D Expenditures | Encumbrance Outstanding \$ | Y-T-D Totals to Current Appropriation % | Unencumbered Balance |
|-----------------------------------|----------------------------|-----------------------------|---------------------------|-------------------------|--------------------|----------------------------|-----------------------------------------|----------------------|
| General Support<br>Code 1000      | 17,196,165.00              | 723,150.80                  | 17,919,315.80             | 1,075,158.58            | 9,049,264.76       | 5,771,536.45               | 82.71%                                  | 3,010,530.19         |
| Instruction Code<br>2000          | 62,233,668.00              | 386,732.15                  | 62,620,400.15             | 5,235,118.45            | 30,425,039.94      | 28,212,909.86              | 93.64%                                  | 3,823,534.20         |
| Pupil Transportation<br>Code 5000 | 6,144,847.00               | 44,981.96                   | 6,189,828.96              | 386,754.95              | 2,663,323.17       | 1,988,088.25               | 75.15%                                  | 1,551,514.31         |
| Recreation Code<br>7000 to 8000   | 12,150.00                  | 1,300.00                    | 13,450.00                 | 1,248.18                | 5,058.84           | 0.00                       | 37.61%                                  | 8,391.16             |
| Undistributed<br>Code 9000        | 41,887,975.00              | (157,004.50)                | 41,730,970.50             | 1,094,018.25            | 21,831,040.01      | 9,154,502.89               | 74.25%                                  | 10,744,655.56        |
| TOTAL                             | 127,474,805.00             | 999,160.41                  | 128,473,965.41            | 7,792,298.41            | 63,973,726.72      | 45,127,037.45              | 84.92%                                  | 19,138,625.42        |

# ROSLYN PUBLIC SCHOOLS CUMULATIVE EXPENDITURE BY MONTH - GENERAL FUND JANUARY 2024

Note:

Page 4A