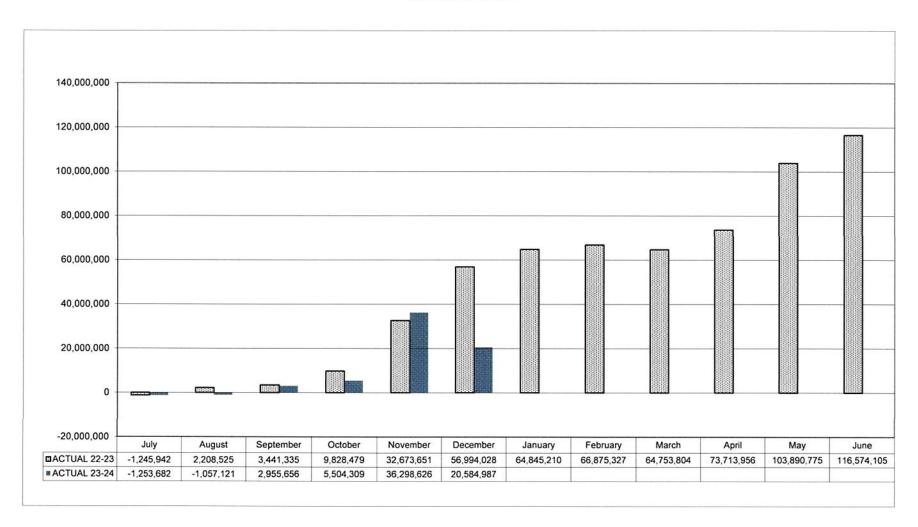

# ROSLYN PUBLIC SCHOOLS CUMULATIVE CASH RECEIPT BY MONTH - GENERAL FUND STATEMENT OF GENERAL FUND RECEIPTS JANUARY 2024

Page 3A