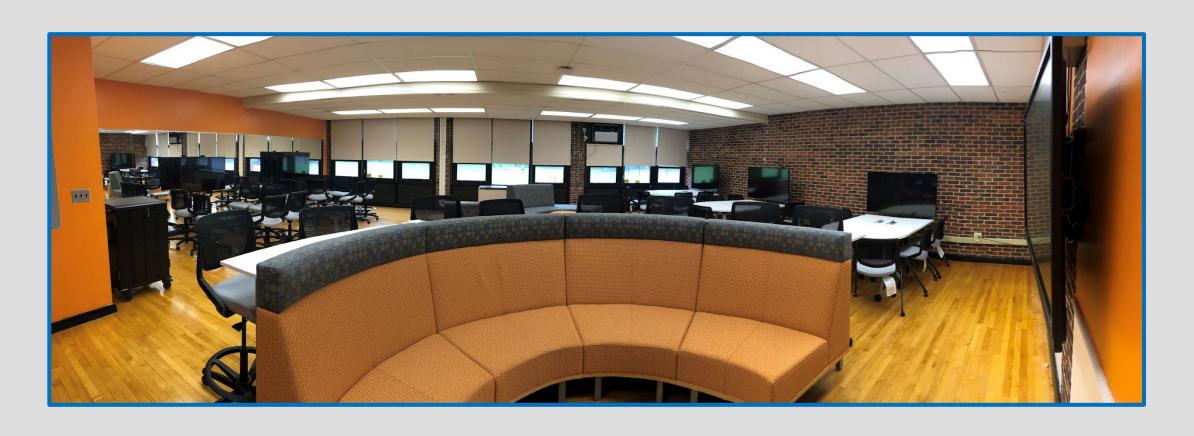

### ROSLYN HIGH SCHOOL FINANCIAL RESEARCH LAB & TRADING FLOOR

Roslyn High School's state of the art Financial Lab includes:

- 28 Bloomberg Terminals
- 24 Hour Live Ticker (across 2 walls)
- Global Time Zone Clock (4 time zones)
- Financial News All Day (2 Televisions)
- Certification in Bloomberg Finance Fundamentals
- Participation in The Bloomberg Trading Game

### ROSLYN HIGH SCHOOL FINANCIAL RESEARCH LAB & TRADING FLOOR