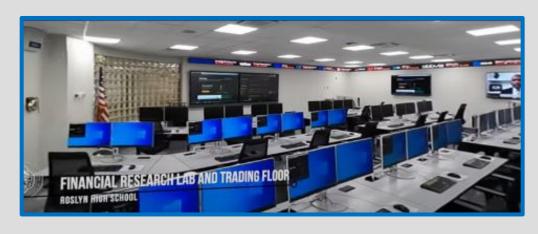

### ROSLYN HIGH SCHOOL FINANCIAL RESEARCH LAB & TRADING FLOOR

Roslyn High School's state of the art Financial Lab includes:

- 28 Bloomberg Terminals
- 24 Hour Live Ticker (across 2 walls)
- Global Time Zone Clock (4 time zones)
- Financial News All Day (2 Televisions)
- Certification in Bloomberg Finance Fundamentals
- Participation in The Bloomberg Trading Game

### ROSLYN HIGH SCHOOL FINANCIAL RESEARCH LAB & TRADING FLOOR