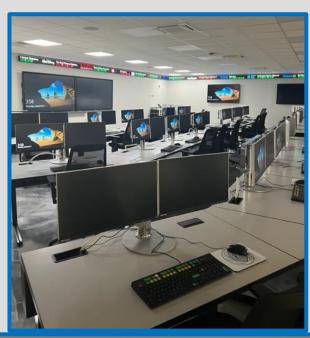

### ROSLYN HIGH SCHOOL FINANCIAL RESEARCH LAB & TRADING FLOOR

Roslyn High School's state of the art Financial Lab includes:

- 28 Bloomberg Terminals
- 24 Hour Live Ticker (across 2 walls)
- Global Time Zone Clock (4 time zones)
- Financial News All Day (2 Televisions)
- Certification in Bloomberg Finance Fundamentals
- Participation in The Bloomberg Trading Game

### ROSLYN HIGH SCHOOL FINANCIAL RESEARCH LAB & TRADING FLOOR