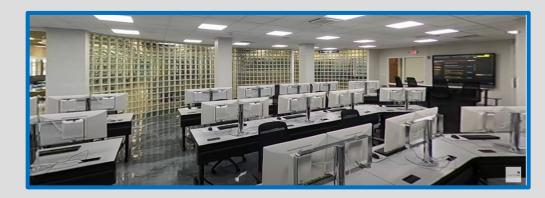

### ROSLYN HIGH SCHOOL FINANCIAL RESEARCH LAB & TRADING FLOOR

Roslyn High School's state of the art Financial Lab includes:

- 28 Bloomberg Terminals
- 24 Hour Live Ticker (across 2 walls)
- Global Time Zone Clock (4 time zones)
- Financial News All Day (2 Televisions)
- Certification in Bloomberg Finance Fundamentals
- Participation in The Bloomberg Trading Game

### ROSLYN HIGH SCHOOL FINANCIAL RESEARCH LAB & TRADING FLOOR