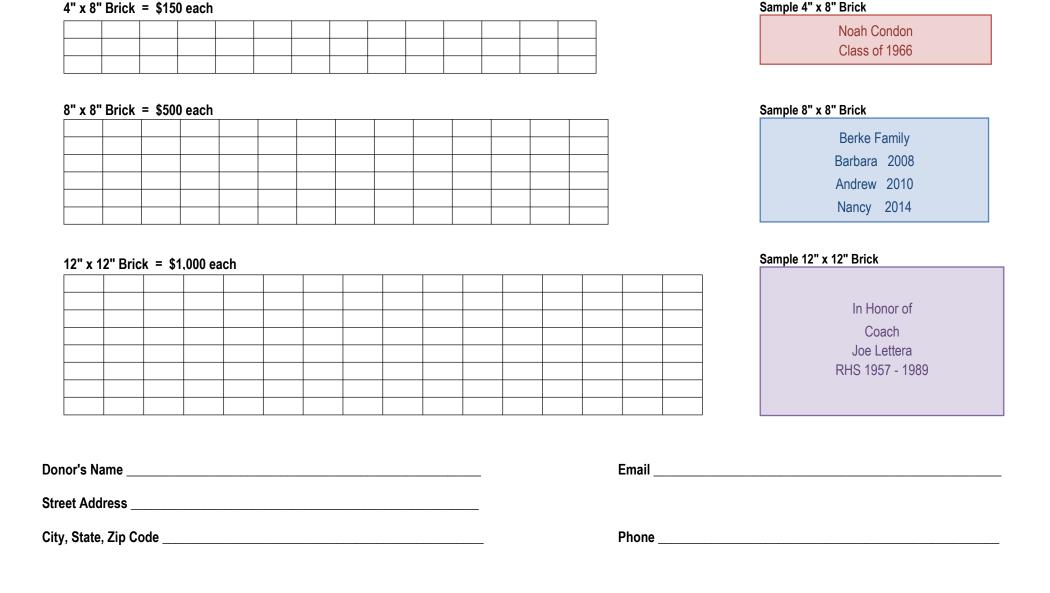

## Friends of the Horse Tamer ~ Commemorative Brick Order Form

Thank you for helping to save the Roslyn High School Horse Tamer statue. *Your donation is tax-deductible*. For further assistance: email FriendsOfTheHorseTamer@gmail.com or call 516-801-5090.

Instructions: For each brick size ordered, place one letter in each box and leave a box empty to signify a space between words. Please write clearly in UPPER CASE letters, no logos or symbols allowed. Message may only contain names and years. All bricks will use a standardized font and text will be centered on the brick.